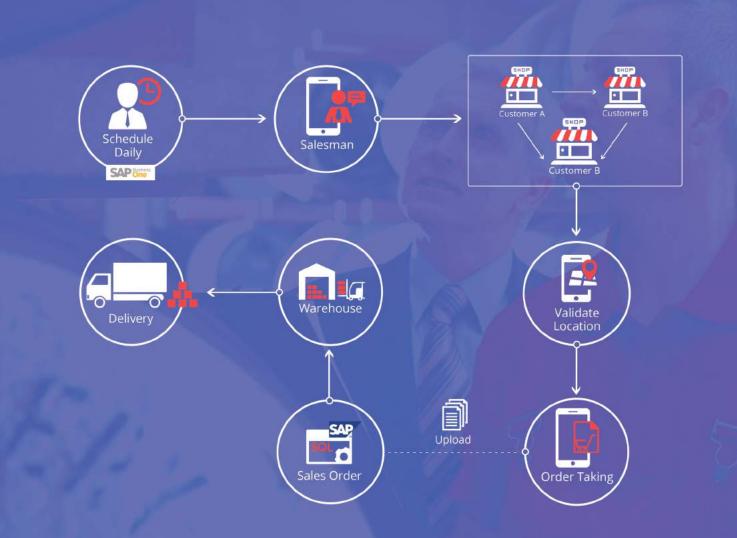

## **Mobile Sales Schedule & Attendance**

Business Case: track daily schedule for salesman and monitor the actual salesman activity

- > Assign daily customer visit schedule to each salesman.
- Integrate schedule between SAP Business One with mobile android application.
- Track actual sales activities / visit using GPS and/or NFC (Near Field Communication) technology.

## **Mobile Salesman Activities**

Business Case: salesman as remote work now can record their customer sales order direct on Android device, thus help faster the order processing time.

- > Synchronize master data: Items, Customers and pricing from SAP Business One to android mobile
- Synchronize order status, credit limit, stock availability from SAP Business One
- >> Salesman daily schedule
- 🔰 salesman store visit attendance using NFC (Near Field Communication) & GPS
- Sales Order taking on mobile device
- Payment receipt on mobile device