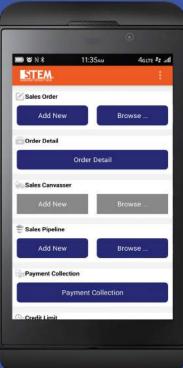

## **Mobile Salesman Activities**

Business Case: salesman as remote work now can record their customer sales order direct on Android device, thus help faster the order processing time.

- > Synchronize master data: Items, Customers and pricing from SAP Business One to android mobile
- Synchronize order status, credit limit, stock availability from SAP Business One
- >> Salesman daily schedule
- 🔰 salesman store visit attendance using NFC (Near Field Communication) & GPS
- Sales Order taking on mobile device
- Payment receipt on mobile device