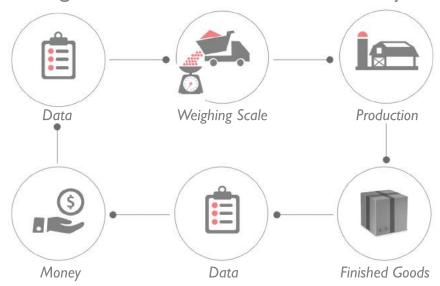

## Diagram illustrating Our Solution for The Commodity & Feed Industries

SAP Business One helps you to manage your business by simplifying the business processes with technology.

- Generate and monitor all marketing documents
- Enable the real-time integration of all processes
- Easy access to analytics and reporting

Known as a consulting firm that invests much in software development (and for this, was awarded by SAP as Best SAP Business One solution), STEM proudly presents the industry-specific solution for the Commodity and Feed industries. Our solution covers the integration among subsystems, such as Weighing Scale System, Manufacturing System (MES) and SAP Business One. Specific features like calculation of Gross quantity and Net quantity, multilevel discounts and Rafaksi are also included in the solution. We believe that our solution together with SAP Business One will provide a strong foundation for companies to strive for excellence.